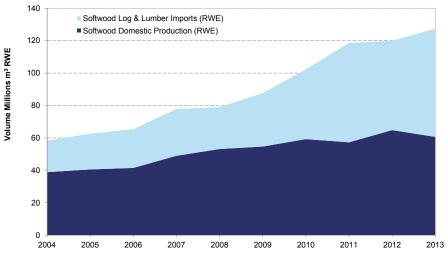

# What do the future trends in China's globally important softwood market mean for your business?

China's softwood market has experienced dramatic growth over the past 5 years, with imports of lumber and logs increasing by 360% and 80% respectively. Robust GDP growth and rapid urbanization has driven demand above the ability of local supply sources to satisfy.

China is now the largest importer of softwood in the world. Changes are also occurring in the key supply sources and in the mix of lumber and raw logs being imported. New Zealand has emerged as China's largest softwood log supplier and Canada as the largest lumber supplier. Nevertheless, China's real future demand drivers by region and product segment remain poorly understood with implications for log and lumber suppliers. Contributing factors are differences in softwood types, quality, import locations and cost competitiveness.