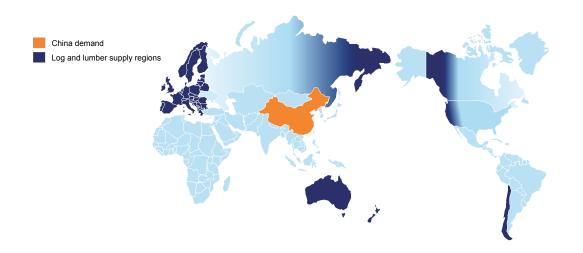

China is now the largest importer of softwood in the world. Changes are also occurring in the key supply sources and in the mix of lumber and raw logs being imported. New Zealand has emerged as China's largest softwood log supplier and Canada as the largest lumber supplier. Nevertheless, China's real future demand drivers by region and product segment remain poorly understood with implications for log and lumber suppliers. Contributing factors are differences in softwood types, quality, import locations and cost competitiveness.